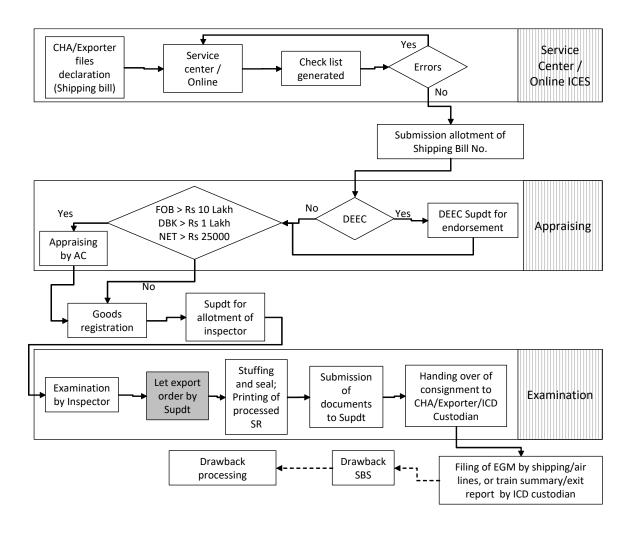

Process owner: Additional/Joint Commissioner or other person

Norm: Clear export goods within 24 hours of filing of declaration where the declaration relating to a consignment is complete and correct

Resource required: AC/DC, Supdt, Inspector